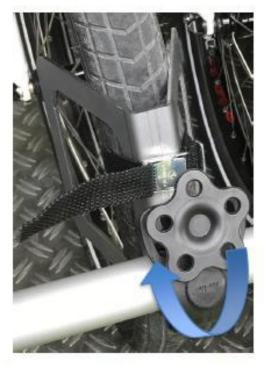

## Instruction manual:

Attach the wheel shell to the telescopic rod, now you can retract with the bicycle tire and fix it with the strap. Then take the fastening claw and fix bike 2 with bike 3.

Information on the wheel cup holder: