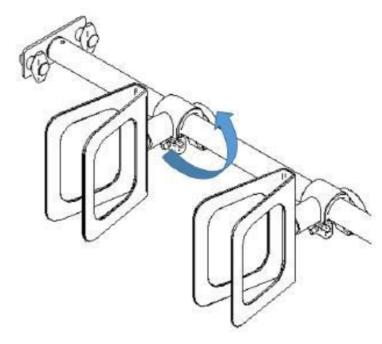

## Instruction manual:

Attach the wheel shell to the telescopic rod, now you can retract with the bicycle tire and fix it with the strap. Then take the fastening claw and fix bike 2 with bike 3.

Information on the wheel cup holder: