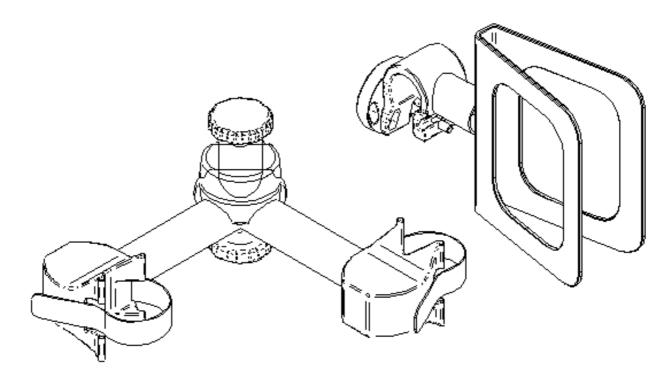

## **Extension set 1 Bicycle for Carado Bike Carrier**

Scope of delivery:

- (1) 1x Mounting claw(2) 1x Wheel shell incl. holder
- (3) 1x Strap (black)

Material:

Aluminium and stainless steel

Part number: 3247513

## Instruction manual:

Attach the wheel shell to the telescopic rod, now you can retract with the bicycle tire and fix it with the strap. Then take the fastening claw and fix bike 2 with bike 3.

Information on the wheel cup holder: