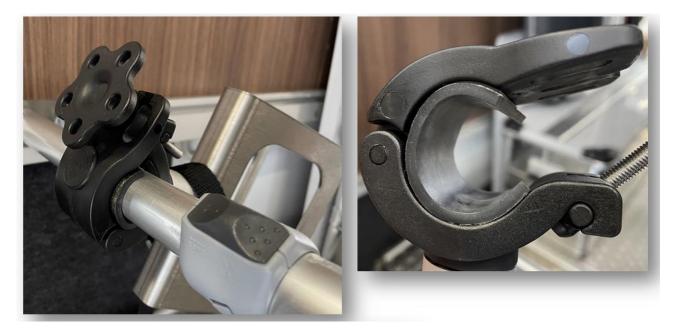

## **Extension set 1 Bicycle for Carado Bike Carrier**

Scope of delivery:

- (1) 1x Mounting claw(2) 1x Wheel shell incl. holder
- (3) 1x Strap (black)

Material:

Aluminium and stainless steel

Part number: 3247513

## Instruction manual:

Attach the wheel shell to the telescopic rod, now you can retract with the bicycle tire and fix it with the strap. Then take the fastening claw and fix bike 2 with bike 3.

Information on the wheel cup holder: