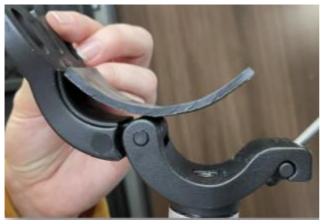

## Instruction manual:

Attach the wheel shell to the telescopic rod, now you can retract with the bicycle tire and fix it with the strap. Then take the fastening claw and fix bike 2 with bike 3.

Information on the wheel cup holder: