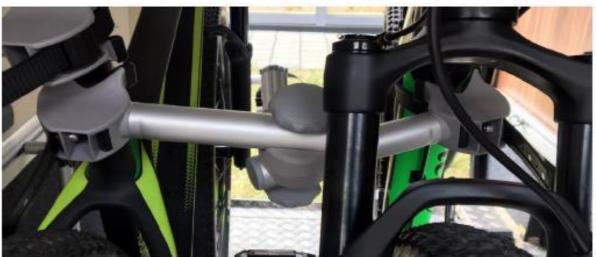

## Instruction manual:

Attach the wheel shell to the telescopic rod, now you can retract with the bicycle tire and fix it with the strap. Then take the fastening claw and fix bike 2 with bike 3.

Information on the wheel cup holder: